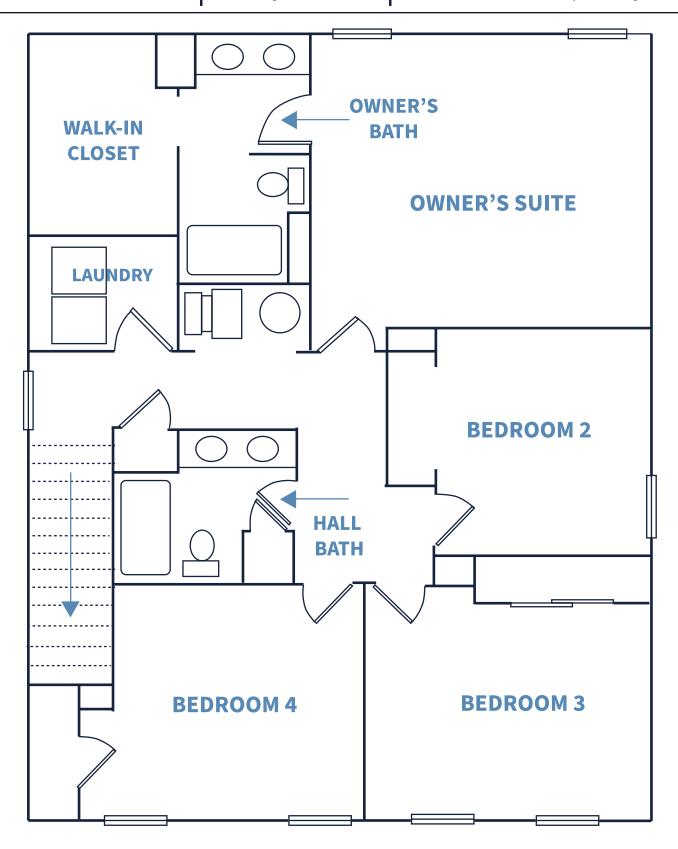

oughout the community
- · Upscale, clean, and close-knit community
- Maintenance-free lifestyle: onsite maintenance team, lawn care, and pest control
- · Perfect location for easy commutes
- Highly-rated local school system
- · Fast 2GIG Broadband through NineStar
- · Pet-friendly community with a spacious dog park
- · Resident appreciation events

#### **IN-HOME FEATURES**

- Water Softeners
- · Energy-Efficient Stainless Steel Appliances
- In-home laundry
- Quartz countertops
- · High-end wood LVT flooring
- Gas ranges
- 9 foot first floor ceilings
- Walk-in closets
- Ring™ doorbells
- Expansive 2-car garages
- · Private yards and patios
- · Select homes with decorative metal fenced yards

**SCAN FOR MORE PHOTOS** 





## **COMMUNITY SITE PLAN**