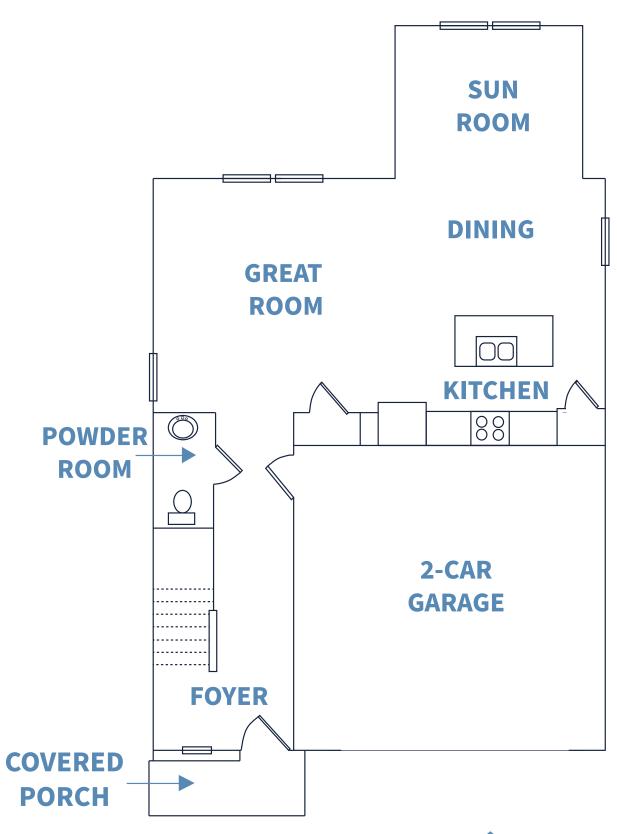

#### **IN-HOME FEATURES**

- Water Softeners
- · Energy-Efficient Stainless Steel Appliances
- In-home laundry
- Quartz countertops
- · High-end wood LVT flooring
- Gas ranges
- 9 foot first floor ceilings
- Walk-in closets
- Ring™ doorbells
- Expansive 2-car garages
- · Private yards and patios
- · Select homes with decorative metal fenced yards