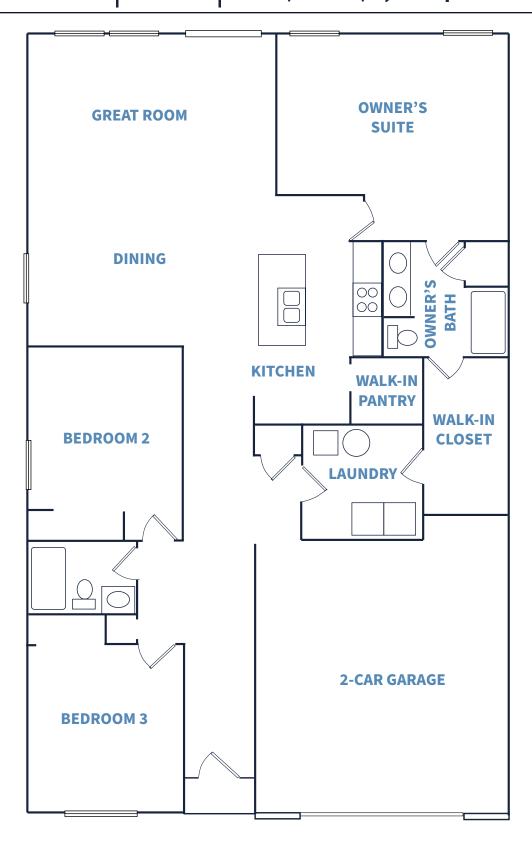

#### **IN-HOME FEATURES**

- Water Softeners
- · Energy-Efficient Stainless Steel Appliances
- In-home laundry
- Quartz countertops
- · High-end wood LVT flooring
- Gas ranges
- 9 foot first floor ceilings
- Walk-in closets
- Ring™ doorbells
- Expansive 2-car garages
- · Private yards and patios
- · Select homes with decorative metal fenced yards