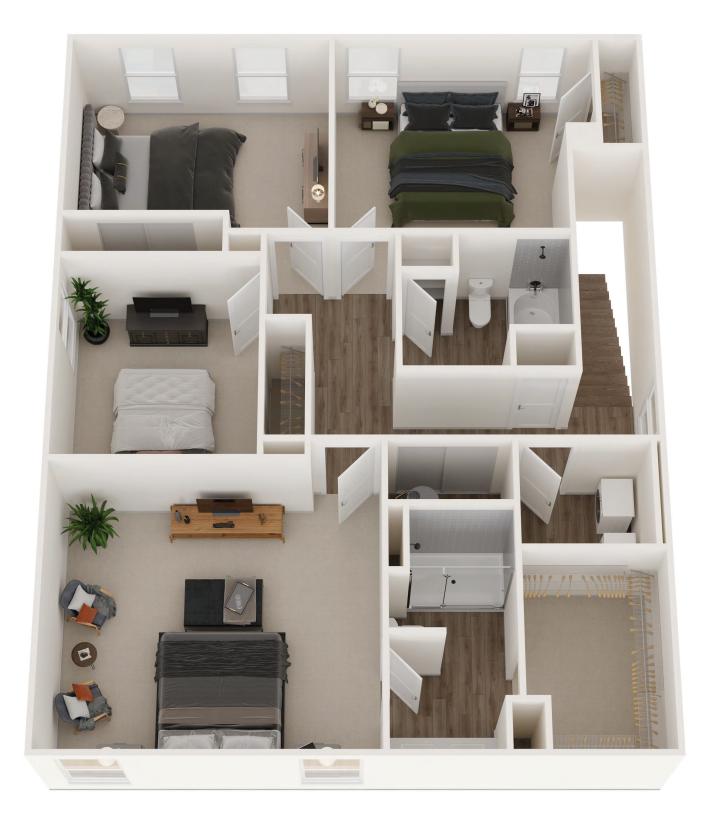

#### **IN-HOME FEATURES**

- Water Softeners
- · Energy-Efficient Stainless Steel Appliances
- In-home laundry
- Quartz countertops
- · High-end wood LVT flooring
- Gas ranges
- 9 foot first floor ceilings
- Walk-in closets
- Ring™ doorbells
- Expansive 2-car garages
- · Private yards and patios
- · Select homes with decorative metal fenced yards