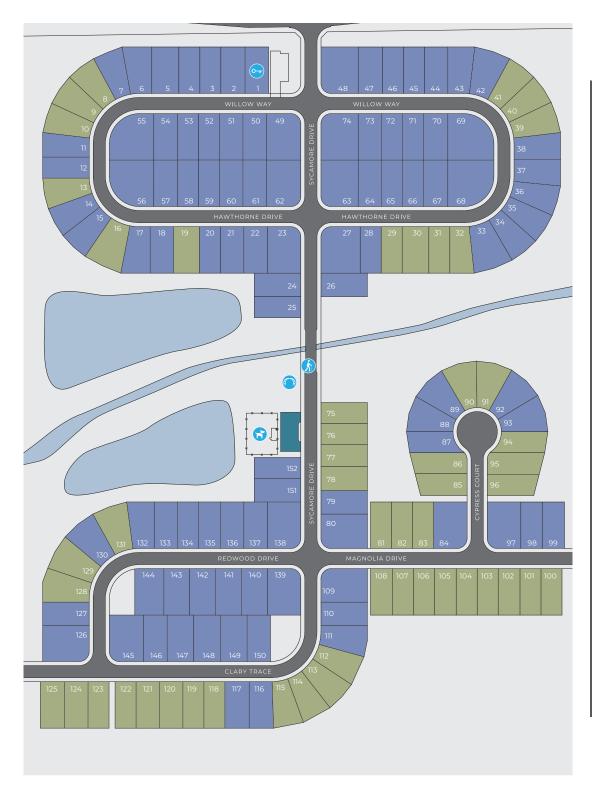

relax in the sun
- · Walking trails throughout the community
- · Upscale, clean, and close-knit community
- Maintenance-free lifestyle: onsite maintenance team, lawn care, and pest control
- · Perfect location for easy commutes
- Highly-rated local school system
- · Fast 2GIG Broadband through NineStar
- · Pet-friendly community with a spacious dog park
- · Resident appreciation events

#### **IN-HOME FEATURES**

- Water Softeners
- · Energy-Efficient Stainless Steel Appliances
- In-home laundry
- Quartz countertops
- · High-end wood LVT flooring
- Gas ranges
- 9 foot first floor ceilings
- Walk-in closets
- Ring™ doorbells
- Expansive 2-car garages
- · Private yards and patios
- · Select homes with decorative metal fenced yards

**SCAN FOR MORE PHOTOS** 





## **COMMUNITY SITE PLAN**