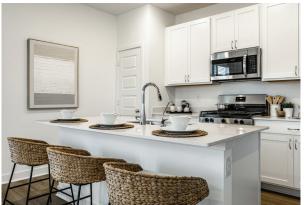

#### **IN-HOME FEATURES**

- Water Softeners
- · Energy-Efficient Stainless Steel Appliances
- In-home laundry
- Quartz countertops
- · High-end wood LVT flooring
- Gas ranges
- 9 foot first floor ceilings
- Walk-in closets
- Ring™ doorbells
- Expansive 2-car garages
- · Private yards and patios
- · Select homes with decorative metal fenced yards