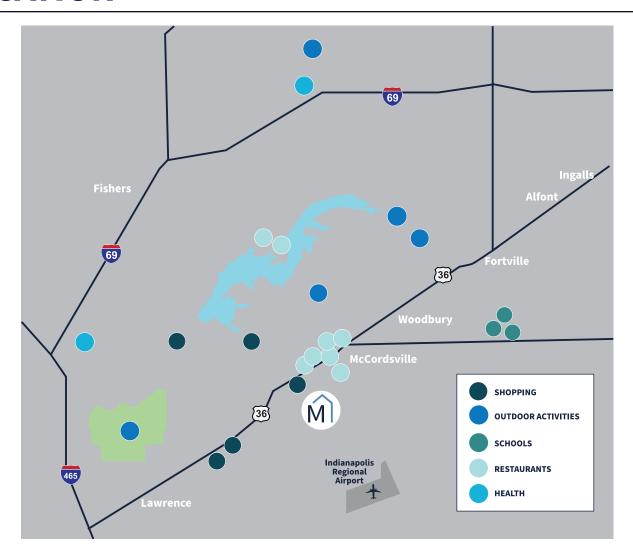

#### **SHOPPING**

Geist Center Kroger Meijer Walmart Supercenter

#### **OUTDOOR ACTIVITIES**

Geist Park Flat Fork Creek Park Daniel's Vineyard Fort Harrison State Park Ruoff Music Center

#### **AWARD-WINNING SCHOOLS**

Fortville Elementary School Mt. Vernon Middle School Mt. Vernon High School

#### **RESTAURANTS**

Los Agaves Tim's Bakery Trax BBQ Kinsey's Italian Cafe The Grill Noble Roman's Craft Pizza & Pub Salt at Geist Geist Coffee Company

#### **HEALTH**

IU Health Saxony Hospital Community Hospital North