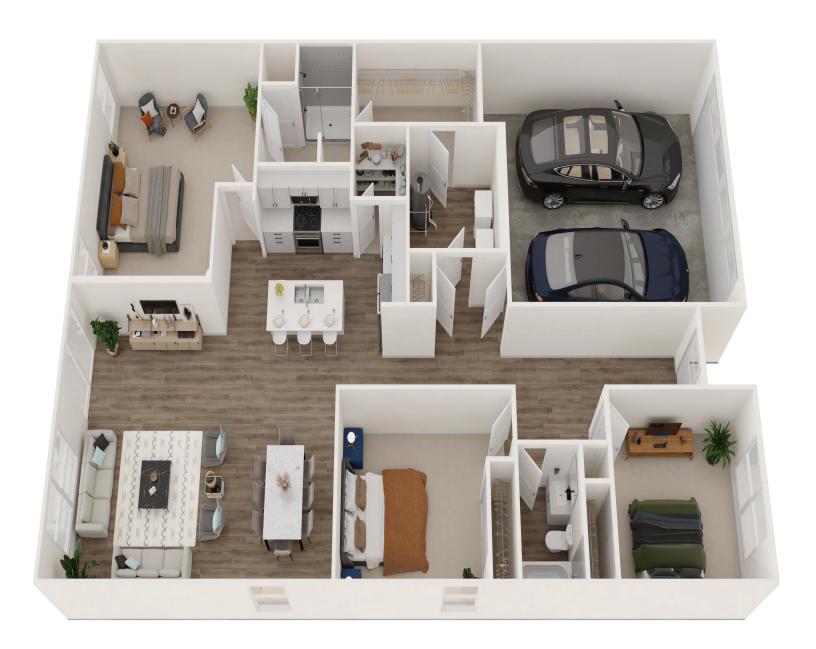

#### **IN-HOME FEATURES**

- Water Softeners
- · Energy-Efficient Stainless Steel Appliances
- In-home laundry
- Quartz countertops
- · High-end wood LVT flooring
- Gas ranges
- 9 foot first floor ceilings
- Walk-in closets
- Ring™ doorbells
- Expansive 2-car garages
- · Private yards and patios
- · Select homes with decorative metal fenced yards