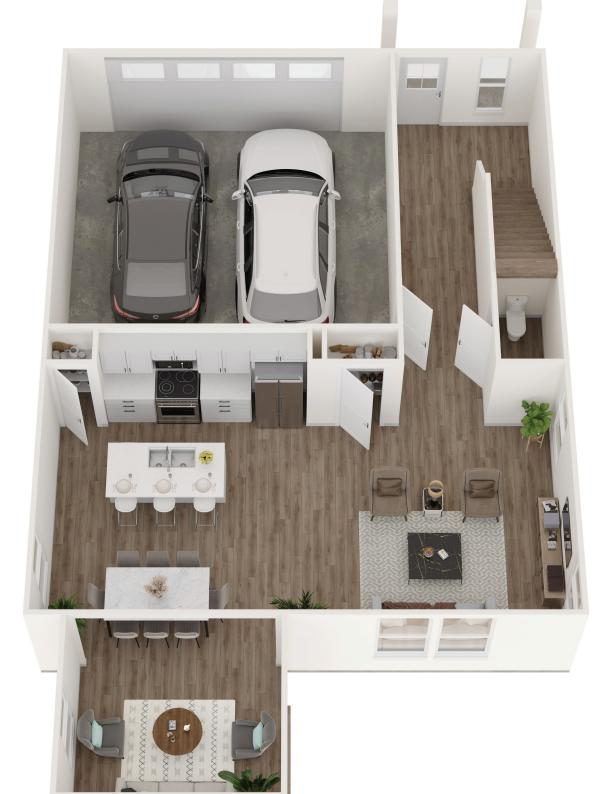

#### **IN-HOME FEATURES**

- Water Softeners
- · Energy-Efficient Stainless Steel Appliances
- In-home laundry
- Quartz countertops
- · High-end wood LVT flooring
- Gas ranges
- 9 foot first floor ceilings
- Walk-in closets
- Ring™ doorbells
- Expansive 2-car garages
- · Private yards and patios
- · Select homes with decorative metal fenced yards