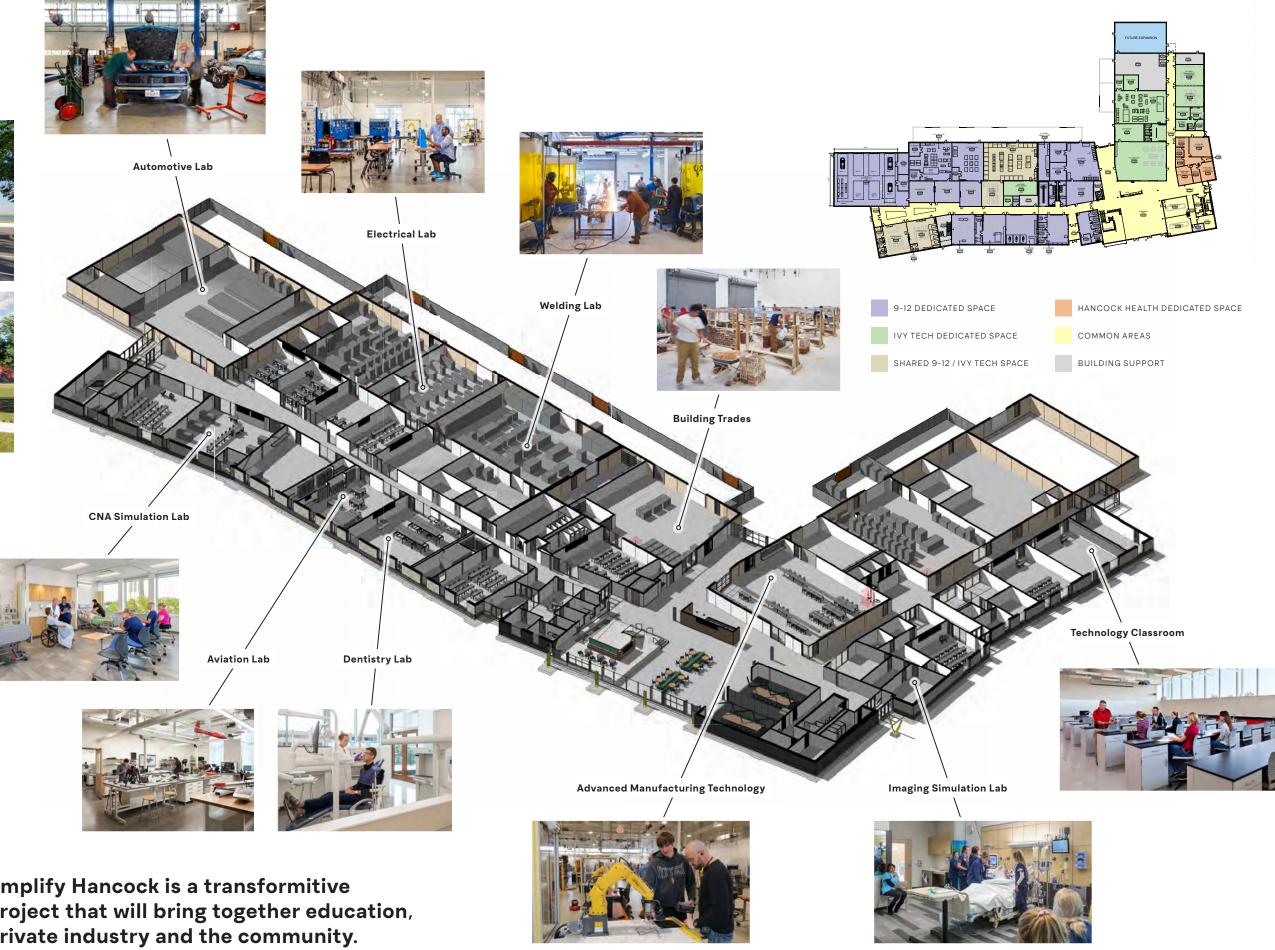

## GREENFIELD, IN **Amplify Hancock**

Amplify Hancock is a Career and Technical Education (CTE) Training center for various end-user groups in Hancock County. Students will have access to hands-on skills training in fields including welding, HVAC installation and repair, electrical installation and repair, autobody and mechanic training, Building trades, as well as several healthcare related fields - certified nursing assistant, medical assist, dental careers, and X-ray imaging technician. The facility will serve a broad spectrum of students from all across Hancock County through all four county school districts, Ivy Tech, and Hancock Health. Future expansion of programs is also accounted for both in the site design, and providing shell space within the designed footprint. The facility represents a significant investment by the county in the career-readiness of its citizens, which in turn supports the growing industries within the county.

Amplify Hancock is a transformitive project that will bring together education, private industry and the community.